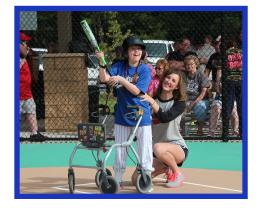

In a Miracle League game, each player is assigned a buddy to assist them in hitting the ball, running the bases, and protecting them in the field. In the Miracle League, every player gets a hit, every player scores a run, and both teams always win!