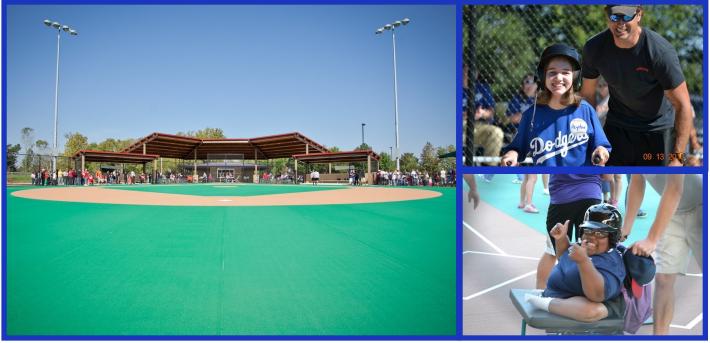

## Join us!

Miracle League of Whitfield County 1519 Mount Vernon Road Rocky Face, GA 30740

Please Contact: Millie (706) 260-8861 or

Millie@whitfieldcoun tymiracleleague.com Miracle League is a fully handicapped accessible baseball league for children and adults with mental or physical challenges. Our custom designed Miracle Field is made of a cushioned, synthetic surface that accommodates wheelchairs and walkers, while helping to prevent injuries.

In a Miracle League game, each player is assigned a buddy to assist them in hitting the ball, running the bases, and protecting them in the field. In the Miracle League, every player gets a hit, every player scores a run, and both teams always win!